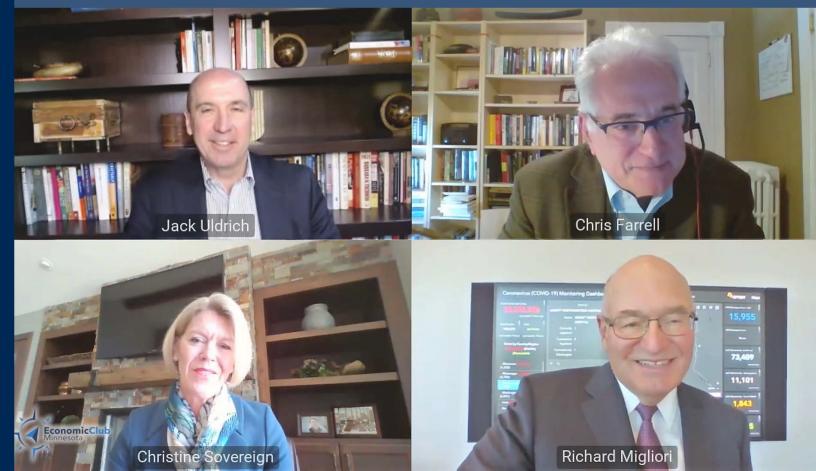

### The Future of Work & Business

- Dr. Richard Migliori, EVP & Chief Medical Officer, UnitedHealth Group
- · Christine Sovereign, Senior Managing Director, Accenture
- · Jack Uldrich, Global Futurist, The School of Unlearning
- Panel Moderator: Chris Farrell. Senior Economics Contributor. Marketplace, American Public Media