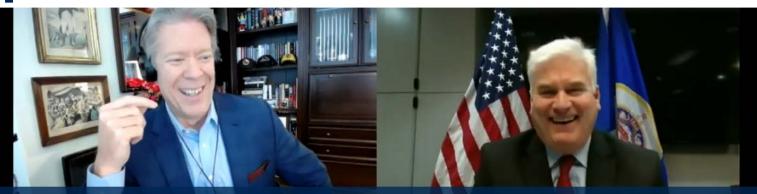

- Senator Amy Klobuchar
- Congressman Tom Emmer
- Panel Moderator: Major Garrett, Chief Washington Correspondent, **CBS** News

Post-Election Panel Discussion moderated by Major Garrett, Chief Washington Correspondent, CBS News

U.S. Mexico Partnership Panel Discussion moderated by Erik Paulsen